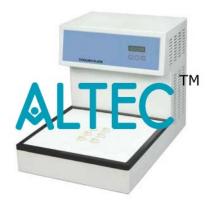

#### Product Name : Tissue Embeding System

#### **Description :**

**Tissue Embeding System** 

- Setting temperature range : ambient to 99 deg C.
- Five independent heating zones for better performance.
- Programmable for both ON TIME & OFF TIME.
- Electrically heated forceps holder.
- Set temperature memorization.
- Panel temp. Display for all heated / cooled areas.
- Paraffin flow control can be done manually by a switch or through foot switch.
- Removable waster tray.
- Bright illumination of the work area.