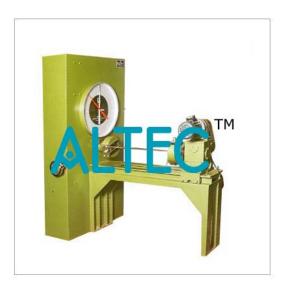

### **Product Name:**

**Torsion Testing Machine** 

Product Code: ALABS-A105-006

### **Torsion Testing Machine**

- -Unique 'TALCON-CLAW' Grips for Round and Flat Specimens
- -Torsional Speed of 0.1/0.2 RPM
- -Torque Compensated Motors
- -Maintenance Free Gear Box Auto Range Selection with Range Selector Wheel (Optional)
- -3 or 4 Torque Ranges for Higher Accuracy (Optional)
- -Load-unload Capability Variable Speed Drive (Optional)