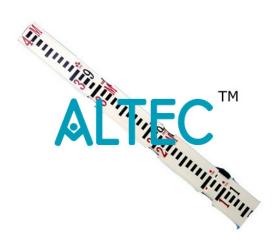

## **Levelling Staff**

Our range of telescopic tripods/ levelling staff is appreciated by our clients for its sturdy construction, wind resistance and fine coating. These open frame tripods are comes with lemon yellow powder coated and silver anodized. Wooden parts of the tripods are primed sealed surfaced and polished with touchwood. Telescopic tripod legs are of long grained free treated, aluminum or wood large or medium platform heat with adjustable central lock or side lock. There are clamps for batton shoes with solid tips.