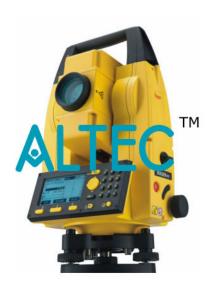

## **Total Station**

- The GTS-230N has a 24 numeric key-keyboard build in.
- This 24 key-keyboard makes it easier and quicker to key in codes and other alpha or numeric fields.
- more flexibility in the keyboard the graphical display on the GTS-230N supports almost any character.