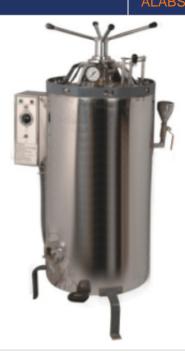

**Product Name:** 

Deluxe Model (triple walled with jacket)

Product Code: ALABS-A100-006

## **Deluxe Model (triple walled with jacket)**

For dry sterilization steam stock in the outer side of chamber which are called steam jacket, steam inlet is given to in to the chamber y a valve. After sterilization steam of the chamber release by valve & steam stock in the out side of chamber. If we want to release the jacket there valve will be provided for release also.