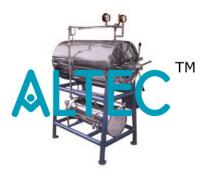

**Product Name:** 

Horizontal Cylindrical Model

**Product Code:** 

ALABS-A100-004

## **Description:**

Horizontal Cylindrical Model Inner chamber jacket and boiler is made of stainless steel. Sterilization cycle is controlled by three way valve or multi port valve stainless steel. It is fitted with automatic pressure control switch, indfoss piezostat, safety valve, pressure gauge, pressure release valve, water level indicator with cord & plug. Lid is made of mild steel lined with S.S. duly polished. Size