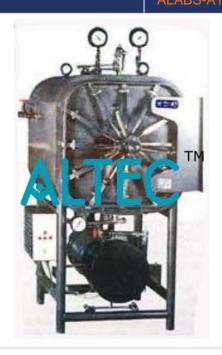

### **Description:**

#### **Rectangular Horizontal Autoclave**

Inner chamber Lid & boiler is made of stainless steel. Sterilization cycle is controlled by three way valve or multi port valve made of stainless steel fitted with automatic pressure control switch, safety valve, vacuum valve, water level indicator also fitted in sterilizer. The body is mounted on the tubular stand.