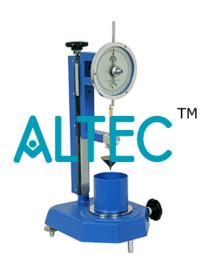

## **Cone Penetrometer**

It will consist of metallic cone with half angle of 15? -30  $\pm$ 15? and 30.50mm coned length. It will be fixed at the end of a metallic rod with a disc at the top of the rod so as to have a total sliding weight of 148 $\pm$ 0.5 gms. The total rod shall pass through two guides. (to ensure vertical movement) fixed to a stand. Suitable provision will be made for clamping the vertical rod at any desired height above the surface of the paste in the trough. A brass trough 50 mm internal diameter and 50 mm depth will be provided as per IS specification resting on M.S.bars.