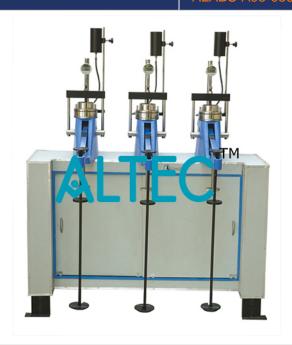

### **Product Name:**

**Consolidation Test Apparatus** 

Product Code: ALABS-A95-036



## **Description:**

### **Consolidation Test Apparatus**

Single Gang

Three Gang

Six Gang

### **Consolidation Test Apparatus Consist Of**

Loading Unit, maximum capacity 20 kg/cm2 consisting of a loading yoke connected to a lever arm with a counter- balancing adjustment and having a lever ratio of 1:10, the whole assembly being mounted on a steel frame stand.

Consolidation cell assembly, fixed ring type for testing 60 mm dia x 20

mm thick specimens comprising:

- 1. Fixed ring for specimens 60 mm dia x 20 mm thick with a guide ring.
- 2. Top porous stone for 60 mm dia specimen.
- 3. Bottom porous stone for 60 mm dia specimen.
- 4. Pressure pad, perforated
- 5. Channeled base with water inlet.
- 6. Gasket.
- 7. Flanged water jacket,
- 8. Set of weights to give a pressure of 10 kg/cm