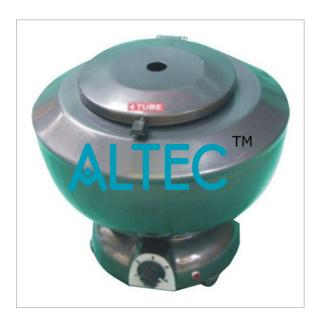

## **Medico Clinical Centrifuge**

Dome type, sturdy, stable, heavy body with silently mounted motor for vibration-free performance with builtin 5-speed regulator and one non-removeable swingout rotor. Complete with tube carriers. Maximum speed 3500 RPM. Neatly finished in stoving enamel paint.

## Medical/Clinical (i) (ii) (iii)

Capacity (ml.) 4 x 15 6 x 15 8 x 15

Max. RCF g 1850 1600 1600

Doctor