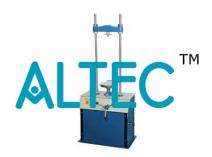

## Laboratory C.B.R. Apparatus

Supplied with bench mounting type 5000kgf capacity load frame motorized, in place of load frame hand operated. The lead screw of the load frame a single constant rate of travel of 1.25 mm/minute. Accessories: High sensitivity proving ring 5000kg capacity with calibration chart and carrying case. Dial gauges, 2 nos. 0.01mmX25mm Annular metal weight 5 kg 147 mm dia with 53 mm dia. Central hole. Slotted metal weight, 5kg 147 mm dia with 53 mm dia slot