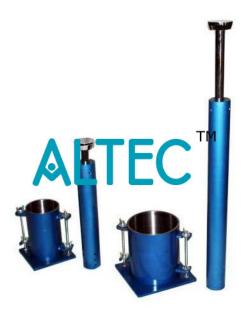

## **Proctor Compaction Apparatus**

It will be made of Mild steel having capacity of 1000 cc with an internal diameter of 100 + 0.1 mm and an internal effective height of 127.3 cm + 0.1 mm. The mould will be fitted with a detachable base plate and removable extension collar approximately 60 mm high. The internal surface of the mould will be smooth.

**Light Rammer:-** 2.6 Kg x 310 mm fall. A metal chrome plated rammer having 50 mm dia. Circular and weighing 2.6 kg. The rammer will be equipped with a suitable arrangement for controlling the drop to the specified height of 310 mm.

**2250 cc:**-It will be made of Mild steel having capacity of 2250 c.c with an internal diameter of 150 + 0.1 mm and an internal effective height of 127.3 cm + 0.1 mm. The mould will be fitted with a detachable base plate and removable extension collar approximately 60 mm high. The internal surface of the mould will be smooth.

Heavy Rammer:-4.89 Kg x 450 mm fall. A metal chrome

plated rammer having 50 mm dia. Circular and weighing 4.89kg. The rammer will be equipped with a suitable arrangement for controlling the drop to the specified height of 450 mm.