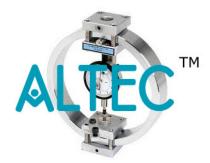

### **Proving Ring**

are used for load measurements and are used in the outfits of a number of Soil/Cement & Bitumen Testing Equipments like Direct shear Test Apparatus.Triaxial Shear Test Apparatus, C.B.R. Test, Uncontained Test, and Marshal Test etc.

Proving rings can be designed to measure either compression or tension forces. Some are designed to measure both. The basic operation of the proving ring in tension is the same as in compression. However, tension rings are provided with threaded bosses and supplied with pulling rods which are screwed onto the bosses.