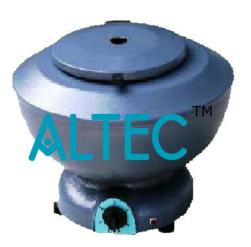

## **Clinical Centrifuge Machine**

Low priced units meeting the majority of the small capacity centrifuging requirements of medical practitioners, pathological laboratories and hospitals for routine centrifuging tests. The units are fitted with resiliently mounted motor for vibration free performance having built in 5 step speed regulator Available with Swing out or Angle rotor. The tube capacity is 15 ml. Also supplied with adopters to accept Test tubes of 12 x 100 mm of Borosil.