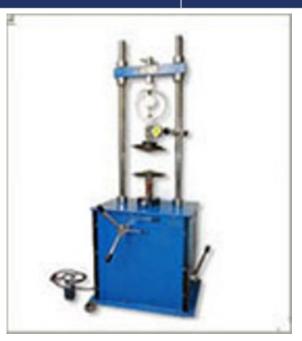

## **Load Frame**

LOAD FRAME, Motorised cum hand: Tow pillar type

4 speeds: Ideal for use inmobile laboratory as it is light weight & sturdy. This Load frame is designed for conducting Unconfined, Triaxial CBR and other routine tests.

Loading system comprises of a screw jack with detachable handle. The lower platen moves up and down. The top bracket is adjustable for vertical clearance and has an adapter for connecting standard Proving ring.

A dial gauge mounting bracket is provided on one to the two pillars. Rate of train 1.25, 1.50 & 2.50 mm/min. Suitable for operation on 220V, 1 Phase 50 cycles, AC supply.