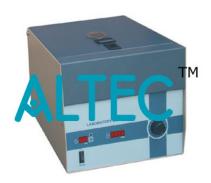

**Product Name:** 

Centrifuge Machine Digital 5200 rpm

Product Code: ALABS-A16-006

## Centrifuge Machine Digital 5200 rpm

- General Purpose Laboratory Centrifuge Machine
- Microprocessor based (LCD Display)
- Heavy duty C.R.C construction finished with powder coating
- Fitted with well balanced universal motor
- Digital timer of range 0-59 minutes
- Digital Speed Indicator
- Programmable speed regulator
- · Lid lock for safe drive