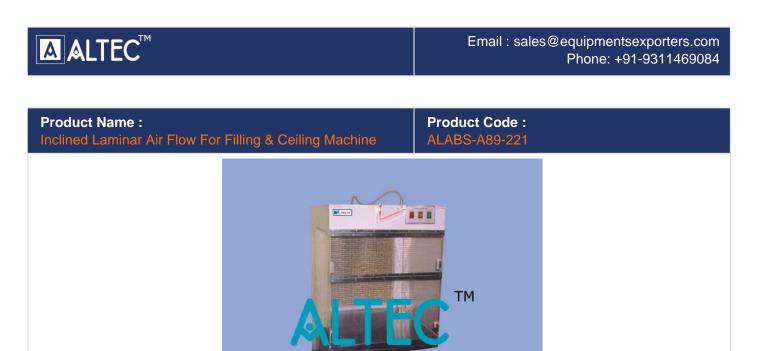

## Inclined Laminar Air Flow For Filling & Ceiling Machine

For some applications it may not be ideal to use either a horizontal laminar flow hood or a vertical. For example, where an operator has to work on Celling / Filling Machine. This simple and portable unit produces a unidirectional flow. A bacteria free air space at an inclination over the work area. It is specially designed to minimize the risk of transferred contamination. the unit is self supported from the floor and totally isolated from the Celling / Filling machine.