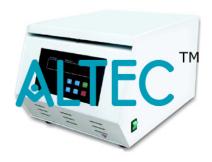

## Bench Top Lab. Centrifuge 5000 rpm

- General Purpose Laboratory Centrifuge Machine
- Microprocessor based
- Heavy duty C.R.C construction finished with powder coating
- Fitted with brushless automatic balanced motor
- Digital timer of range 0-99minutes
- Digital Speed Indicator
- Programmable speed regulator
- Electronic Safety lid lock
- Imbalance detector