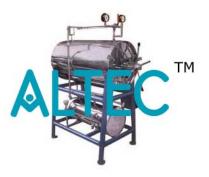

## **Horizontal Cylindrical Model**

Inner chamber jacket and boiler is made of stainless steel. Sterilization cycle is controlled by three way valve or multi port valve stainless steel. It is fitted with automatic pressure control switch, indfoss piezostat, safety valve, pressure gauge, pressure release valve, water level indicator with cord & plug. Lid is made of mild steel lined with S.S. duly polished. Size