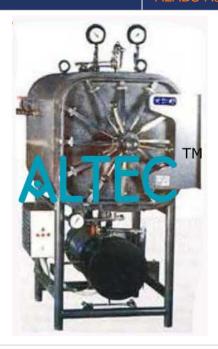

## **Rectangular Horizontal Autoclave**

Inner chamber Lid & boiler is made of stainless steel. Sterilization cycle is controlled by three way valve or multi port valve made of stainless steel fitted with automatic pressure control switch, safety valve, vacuum valve, water level indicator also fitted in sterilizer. The body is mounted on the tubular stand.

WORKING CHAMBER (W x H x D)

- a) 600x600x1200mm
- b) 600x900x1500mm