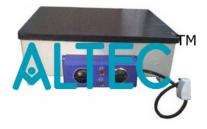

## Hot Plates (Rectangular) with Energy Regulator

Rectangular Hot Plate with outer M.S. sheet body duly powder coated or stove painted. To work on 220/230 volts A.C. supply useful for continuous heating up to 350°C. Heavy duty Cast Iron , Ceramic Blanket Insulated with heat resistant paint.

Size Available

- a) 10? x 12? x 6? (250x300x150mm)
- b) 16? x 10? x 6? (400x250x150mm)
- c) 18? x 24? x 6? (450x600x150mm)

Available with Thermostat / Energy Regulator Controller & with Digital Temperature Controller.