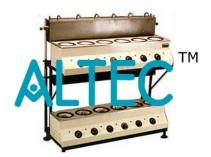

## **Kjeldahl Digestion and Distillation Unit**

Universal Combined Kjeldahl Digestion and Distillation Unit Electrically heated, comprising of one single mild steel tubular stand provided with two heating shelves one above the other. A specially designed glass fume duct with B 24 Cone openings (suitable for flasks having 24/29 socket) having such provision so that no leakage of fumes takes place. One heater box having individual energy regulators for 500watts heaters are supplied in digestion part. One heater box of above design is supplied in distillation part. Distillation part is also provided with brass condenser rack with water circulation systems and clamps. The whole unit is operated on 220volts AC mains. Complete with glass parts for 3 tests or 6 tests.