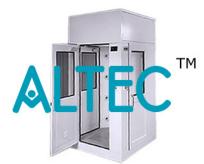

## 

Email : sales@equipmentsexporters.com Phone: +91-9311469084

| Product Name : | Product Code : |
|----------------|----------------|
| Air Shower     | ALABS-A89-176  |

## **Description :**

**Air Shower** 

- Manufactured from heavy duty aluminum doors combined with total glazing of the body, hinge and mechanical locking with timer.
- Removes 99.97% of all particles of 0.3 micron or larger size.
  Mechanical inter lock system stops unintentional entry to clean room.
- Has 1-180 second adjustable time cycle. Blower effected the least nozzle velocity is 6000 FPM.1 and diameter nozzle actually " wash" the workers.
- Blower I motor High Capacity, high pressure, direct drive blower to effect 6000 FPM high velocity low pressure air.
- Electrical : 440 V-3 phase 50 Hz
- Air filters : Joy pre-filter-efficiency rating 60-65%
- Joy HEPA filter efficiency, 99.97% down to 0.3 micron