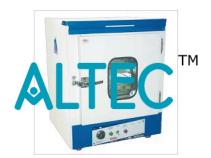

## **Bacteriological Incubator**

Usual double wall fabrication. Interior chamber fabricated from richly anodized aluminum or extremely polished stainless-steel sheet and outer produced from thick delicate metal completed in white stoving enamel/powder covered paint with mat completed color combos. Double wall door with double glass window for remark within the chamber. Temperature vary 5° C above ambient to eighty° C ± 1° C managed by means of a thermostat. The gear is viable on 220V Ac 50 Hz single segment.