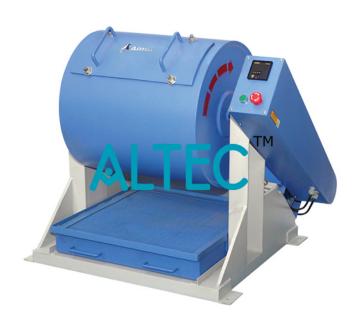

## **Ball Mill**

Laboratory Ball Mill, Heavy Duty.

Consist of a drum made of welded steel having an inside diameter of 300mm x 300mm long. Supported on heavy duty bearings. A reduction gear driven by a motor rotates the ball mill at 28-30 PM. Supplied complete with 12-19mm dia steel balls and revolution Counter