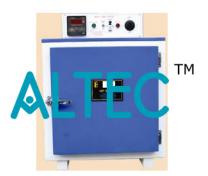

## **Incubator Cum Oven**

Double walled building internal chamber fabricated from gentle metal/st. metal & exterior fabricated from G.I. sheets powder lined. The hole between the 2 partitions stuffed with glass-wool insulation.

Temperature managed by means of thermostat. Temp vary: 5°c above ambient to one hundred°c.

## Chamber measurement:

12? x 12? x 12?

14? x 14? x 14?

**Website:** www.equipmentsexporters.com, **Email:** sales@equipmentsexporters.com **Address:** 75, Lajpat Nagar-IV, New Delhi-110024 **Phone:** +91-9311469084