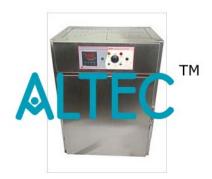

## **Bacteriological Lab Incubator (GMP Model)**

Double walled construction fully made of St. Steel. The gap between the two walls filled with glass wool insulation. Supplied with S.S. wire mesh shelves.

Temperature controlled by Microprocessor based Digital Temp Controller with PT 100 as sensor & safety thermostat.Temp Range : 5°C above ambient to 60°C accuracy ±0.5°C