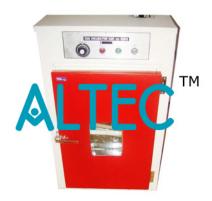

## **Egg Incubator**

EGG INCUBATOR Entire construction is of pure Aluminium/Stainless Steel with inside anodized. Out side finished in backed white enamel, 65 mm glass wool insulation. Door full view double walled glass. Panel with one switch & two Indicator calibrated dial for temperature, three perforated shelves for keeping eggs. Complete with cord and plug with tilting arrangement handle.

Thermostatic control 30 deg C to 110 deg C + 1 deg C.

## Capacity

50,100,200,250,500,1000,2000,5000,7000,10,000 eggs