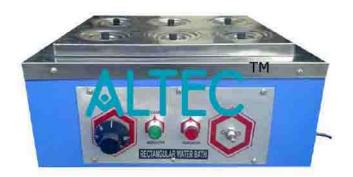

## **Rectangular Water Bath (Double Wall Electric)**

Double Walled, inside stainless steel and outside mild steel sheet painted in epoxy powder coating. Gap of 25mm between the walls insulated with pure white glass wool. Top of the bath and concentric rings are stainless steel Thermostatic control temp. ranging from room temp. to 100°C with ± 0.5°C sensitivity. Without thermometer Power Supply-220/230 Volts A.C. 50 Hz.

Sizes available

- a) 300x250x100mm 6 holes of 75 mm dia. 8 ltrs.
- b) 355x405x100mm 12 holes of 75 mm dia. 15ltrs.