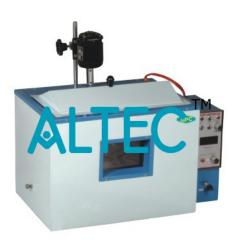

## **High Precision Water Bath**

- Double walled, inside made of stainless steel and outside made of mild steel.
- Temperature controlled by digital controller cum indicator PID based, from 5 deg. C above ambient to 95 deg. C.
- Sensitivity: +\_0.1 deg. C or better.
- Front side fixed with glass window.
- Capacity: 26 ltr. (430mm x 230mm x 265mm).
- Digital controller cum indicator PID based (Optional).
- 220/230 volts A.C. 50 Hz.