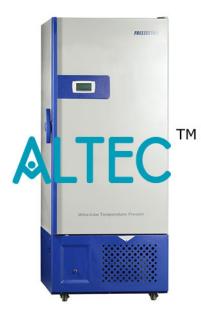

#### **Deep Freezer Vertical**

Double walled with inner chamber made of S.S. and outer of thick PCRC sheet duly powder coated/enamel painted. Temperature range from ambient to -20°C, – 30°C or -40°C is achieved by hermetically sealed compressor. Body is mounted on a sturdy angle iron frame and is mounted on castor wheels. Unit is fitted with solid State Digital Temperature Indicator-Cum-Controller. Horizontal/ Chest type models are supplied in a single compartment where as vertical models are supplied with three stainless steel storing shelves.

#### **Capacities Chamber Size**

4 cuft. 375 x 500 x 605mm

6cuft. 505 x 410 x 830mm

10 cuft. 570 x 550 x 875mm

12 cuft. 650 x 580 x 900mm

Optional

i) Chart type temperature recorder.

ii) Voltage Stabilizer 3KVA(Recommended)