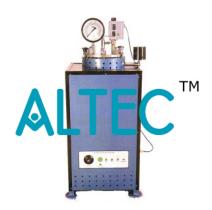

## **Cement Autoclave**

It is suitable for conducting accelerated soundness tests on cements or the autoclave expansion test, requiring constant steam pressure with the corresponding constant temperature.

It consists of a stainless steel cylinder with an insulated cover, mounted on a sturdy supporting frame, enclosed in a heat insulated metal housing. The attached control unit encloses a sensitive pressure regulator and pressure gauge, power switches and pilot lamps for controlling the electric heating units. Inside chamber dimensions: 15cm. dia. x 60cm. height. Suitable operation on 220 volts, 50Hz, single phase, AC supply. Supplied complete with Test Bar Holder, Special Rack to hold specimens above water level in the autoclave and in a vertical position to expose them in the same manner