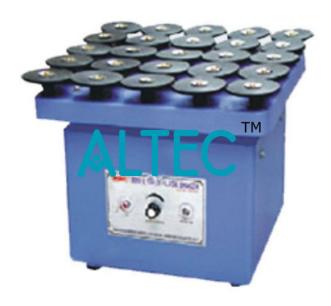

## Rotary Shaker (Closed Body)

Fitted with d.c. Motor shaker for continuous work, smooth movement automatic motion, horizontal table top model fitted with variable speed through electronic regulator r.p.m 50 to 250 r.p.m approx. To work on 220 volt a.c

This shaker has many research and analysis application. It is specially suited for microbiological tissue culture. The rotary motions of conical flasks create a fermenting material and prevent formation during evaporation. Complete with one top plateform having neoprene rubber discs to hold conical flasks in between the rubber discs.