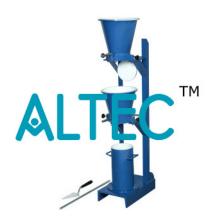

## **Compaction Factor Apparatus**

The apparatus is used for determining the workability of fresh concrete, provided the maximum size of the aggregate does not exceed 38mm. The test is particularly useful for concrete mixes of very low workability where true slump values are not reliable.

## Specifications:

It consists of two rigid conical hoppers and a cylinder mounted on a rigid metal frame. The lower openings of the hoppers are fitted with hinged trap-doors having quick release catches. A circular metal plate is provided to cover the top of the cylinder. Supplied complete with one plasterer's trowel and one tamping rod, 16mm dia x 600mm long, one end rounded.