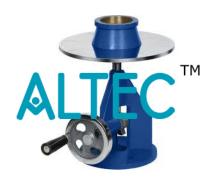

## Flow Table

## Specifications:

- Consists of a steel table top 76.2cm (30 inch.dia), finely machined
- Integral cast ribs are designed for support and strength
- Fabricated out of cast iron and is of study construction
- Holes for mounting in foundations are drilled in the base plate
- Ground and hardened steel cam is designed to lift and drop the table by 12.5mm
- Hand wheel makes it simple to operate the table
- Supplied with one conical mould with handles, 12cm. height having 17cm. top internal diameter and 25cm. I.D. at the base
- Complete with a tamping rod 16mm. dia x 600 mm long one end rounded
- Also Provide electrically operated/through a reduction gear operated