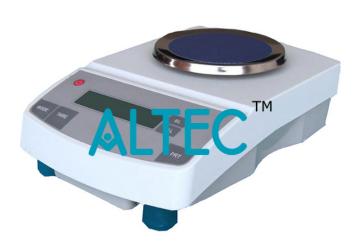

#### **Laboratory Balance**

- 100% Tare facility
- 6 Volt mains adaptor supplied or battery powered
- Low power consumption
- LCD display with backlight
- Stainless steel weigh pan
- Built in RS-232 socket
- Print feature via RS-232

- 2 Speed weighing filter

- Weighing Units: Grams, OZ, Lb and GN

- Built in parts counting feature

### Capacity

1. 500 gram - Resolution: 0.01g

2. 5kg - Resolution: 0.1g