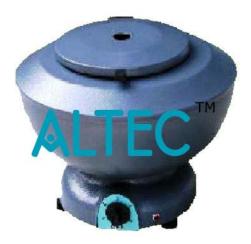

## **Clinical Centrifuge Machine**

Low priced units meeting the majority of the small capacity centrifuging requirements of medical practitioners, pathological laboratories and hospitals for routine centrifuging tests. The units are fitted with resiliently mounted motor for vibration free performance having built in 5 step speed regulator Available with Swing out or Angle rotor. The tube capacity is 15 ml. Also supplied with adopters to accept Test tubes of 12 x 100 mm of Borosil.