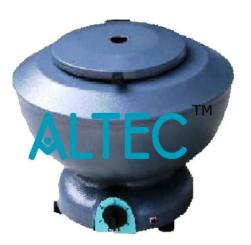

## **Clinical Centrifuge Machine**

Low priced units meeting the majority of the small capacity centrifuging requirements of medical practitioners, pathological laboratories and hospitals for routine centrifuging tests. The units are fitted with resiliently mounted motor for vibration free performance having built in 5 step speed regulator Available with Swing out or Angle rotor. The tube capacity is 15 ml. Also supplied with adopters to accept Test tubes of 12 x 100 mm of Borosil.