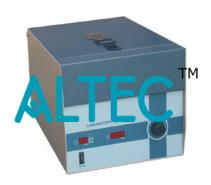

**Product Name:** 

Centrifuge Machine Digital 5200 rpm

Product Code: ALABS-A89-065

## Centrifuge Machine Digital 5200 rpm

- General Purpose Laboratory Centrifuge Machine
- Microprocessor based (LCD Display)
- Heavy duty C.R.C construction finished with powder coating
- Fitted with well balanced universal motor
- Digital timer of range 0-59 minutes
- Digital Speed Indicator
- Programmable speed regulator
- · Lid lock for safe drive