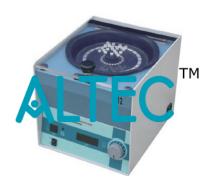

# **Table Top Centrifuge Machine**

Bench Top high Speed Lab Centrifuge with Digital Speedometer, Digital Timer in the range of 0-59 Minutes and Speed Regulator. Maximum Speed 20000 r.p.m. when rotor head of 1.5 ml of 12 tubes is fitted which is part of centrifuge to test the speed.

Heavy duty CRC construction furnished with powder coating. Fitted with well balanced universal motor having long life imported carbons.

### **Optional Heads at Extra Cost:**

Supply completed with dust cover, instruction manual, cord & plug to work on 220 volts 50 Hz A.c.