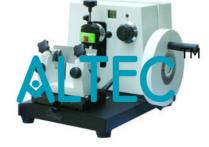

#### **Rotary Mirotome**

Rotary Microtome : its hand-wheel can be locked in the top position of wheel, equipped with LCD slice counting, feed-out alarm.

This model is simple rotary microtome,handwheel locked at top of it,paraffin block can be changed easily and safe.LCD shows numbers of sectioning,emergency stop systems.Clean encloser, blade holder can be moved horizontal or vertical.

#### **Technical Specifications:**

- Section thickness range: 1~25 um , >25?m
- Minimum setting value: 1um
- Maximum specimen size: 40 x 30mm
- Precision error: ±10%

- Dimension: 380x340x270mm
- Net weight: 21.5kg