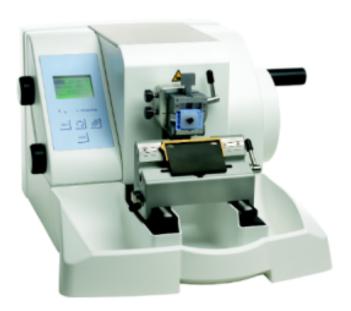

## **Electronic Rotary Microtome**

This is an ergonomically designed, electronic rotary microtome with stepping-motor advance technology for precision and stability to provide superior sectioning results. It is designed for precision and stability which yields quality ribbons even for difficult to cut paraffin sections.

## Features:

- Fast, safe, and comfortable use
- Selectable retraction
- Specimen advance (specimen moves toward the knife)
- Zero-orientation head

- Guide-rail guidance
- Menu driven control panel can be used on either side of instrument
- Section thickness range: 0.5 to 100µm