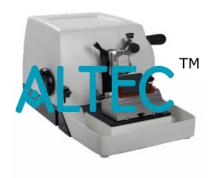

**Product Name:** 

**Manual Microtome** 

Product Code: ALABS-A89-036

## **Manual Microtome**

- Streamlined body made by ABS reduces cleaning to minimum
- Trimming button makes it easy to switch from trim and cut mode
- Specimen retraction mechanism protects specimen from blade injury
- Specimen feeding system with latest advanced technology makes specimen feeding more precise
- Seamless moving with international advanced slide way and groove is free for lubrication and maintenance, which makes sure the precision of sample moving
- Hand wheel force balancing system: a special system for adjusting the balancing force during sectioning, making rotation easier and smoother
- The disposable blade can move horizontally to avoid the dangers of manual contacting to the blade. Every blade cuts specimen by three parts, which ensures the entire use of blade edge

- The waste tray collects sectioning debris, easily removable for cleaning
- Adjustable specimen clamp base helps to change cassette clamp or pincers clamp quickly
- Specimen orientation on X/Y axes 8°