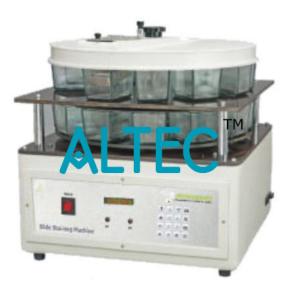

### **Microprocessor Controlled Slide Staining Machine**

- Feather touch keypad.
- Digital display for adjusting timing sequence.
- Battery backup to retain data.
- 12 stage timing sequence can be programmed with each step of 1 minute to 16 hours 39 minutes (999 min.)
- 12 Staining troughs
- Compact bench top model.
- Perfect H & E stainer for routine application.
- High specimen through put.
- Minimum reagent exposure.
- Easy to clean.

• Simple to operate.

Highly recommended for hematology and also for staining of blood films and bone narrow spreads etc.