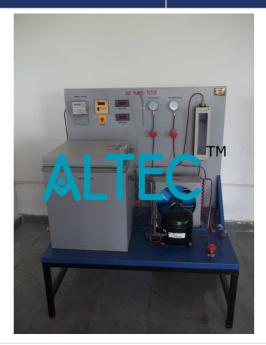

#### Product Name : Ice Plant Test Rig

#### Product Code : ALABS-A88-011

#### **Description :**

Ice Plant Test Rig

- Compressor Hermetically sealed 1/2 Ton capacity, for R-12 Ref. gas
- Condenser Air cooled finned tube type with Fan & motor
- Brine Tank Made of S. S. material, having sufficient insulation from all sides
- Ice Cans Made of G. I. Sheet
- Thermostatic Expansion Valve
- Thermostat
- Fitter/Drier
- H.P. / L.P. cut out
- Hand Shut off Valves 2 nos
- Pressure gauges one each for high & low pressure

- Energy meter, Ammeter, Voltmeter
- Temp. Indicator with thermocouples to measure temperatures at '5? points