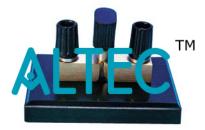

### **Plug Switch One Way**

Two brass blocks with 4mm insulated terminals are mounted on a moulded base, an accurately tapered plug with a fluted top fits into the tapered hole between the twoblocks, ensuring very low contact resistance