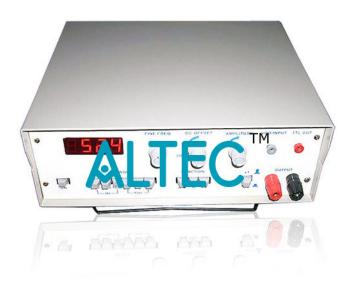

## **Power Supplies Regulated (Digital)**

These power supplies are d.c. regulated, stabilised, short circuit and overload protected, easy and safe to use as a power source for electronic equipment. The power supply can be operated in either constant voltage or constant current mode. Both voltage and current are precisely regulated with low output ripple. Voltage and current readings are displayed on two separate  $3\frac{1}{2}$  digit meters. Output voltage, single or double, is continuously adjustabe from 0 to 30 volts by coarse and fine controls