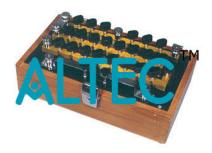

## Post Office Box Wheatstone Bridge

With two ratio dials of 10,100 and 1000 ohms each and a resistance arm of four dials, each of ten coils of 1, 10, 100 and 1000 ohms, giving total resistance of 11,110 ohms, with 4 mm socket terminals for battery, galvanometer and unknown resistance. Highly stabel resistances are used. Accuracy  $\pm 0.1\%$ .