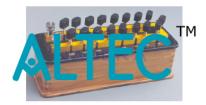

## **Resistance Box Plug Pattern**

All plugs are turned to a fine standard taper and are interchangeable. These are moulded in fluted plastic tops. The brass blocks are undercut and are fitted to a thick insulating plate. Heavy 4 mm brass terminals are used. Coils are non-inductively wound and are treated to be strain-free. Coil values are engraved on the plate and an infinity plug is also included.