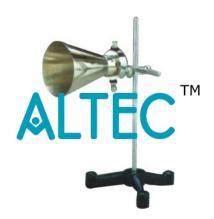

## **Thermopile**

Comprising 112 copper constantan couples inseries and arranged in the form of a rectangle, with sensitive area of 18 x 22 mm. With a metal cone to increase directional selectivity. The inner surface of the cone is polished. With a pair of 4 mm sockets, on stand. The e.m.f. of the pile is of the order of 4 mV per °C difference between the hot and cold junctions